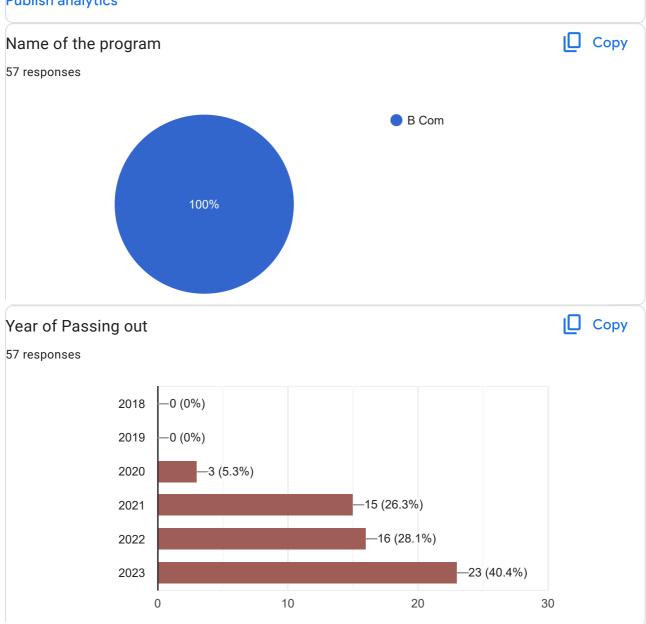

| students     |        |        | of the     |
|         | appeared for |        |        | Passed     |
|         | exam         |        |        | Students   |
| 2018-19 | 23           | 15     | 08     | ·34.78%    |
| 2019-20 | 25           | 04     | 21     | 84%        |
| 2020-21 | 77           | 07     | 70     | 90.90%     |
| 2021-22 | 86           | 09     | 77     | 89.53%     |
| 2022-23 | 67           | 31     | 36     | 53.53%     |

442

Asst. Prof. Arati Shrungarpure

CEO

CEO

 SCO COLLEGE OF ARTS & COMMERCE (EVENING COLLEGE)
Bosco Margu, Yervada, Pune - 411006 Below attach file has the google form responses from the students. Kindly refer to the XL File in the tab **5.2 Student Progression.** 

# Student and Alumni Data Form

57 responses

#### **Publish analytics**



| First Name   |  |
|--------------|--|
| 57 responses |  |
| Ashutosh     |  |
| Ashitosh     |  |
| Purva        |  |
| Kaushal      |  |
| Lavina       |  |
| Kuldeep      |  |
| Rohit        |  |
| Sakshi       |  |
| APEKSHA      |  |
| Sandra       |  |
| Karan        |  |
| Flovin       |  |
| Angela       |  |
| Naushad      |  |
| Sandeep      |  |
| Pradyumna    |  |
| Pratik       |  |
| Roshan       |  |
| Priyanka     |  |
| Harsh        |  |
| Dhanshree    |  |
|              |  |

Lakshmi Divya Kirti Harshwardhan Kajal Jennifer Alister Vanshika Umesh Siddharth Shruti Dinesh Alisha Saloni Swapnil Shalini Payal Anushka Ashlesha Trupti Pratiksha Felix Manuel Salim

| Satyajit |  |  |
|----------|--|--|
| Jagdish  |  |  |
| Swati    |  |  |
| Gleedon  |  |  |
| Shemon   |  |