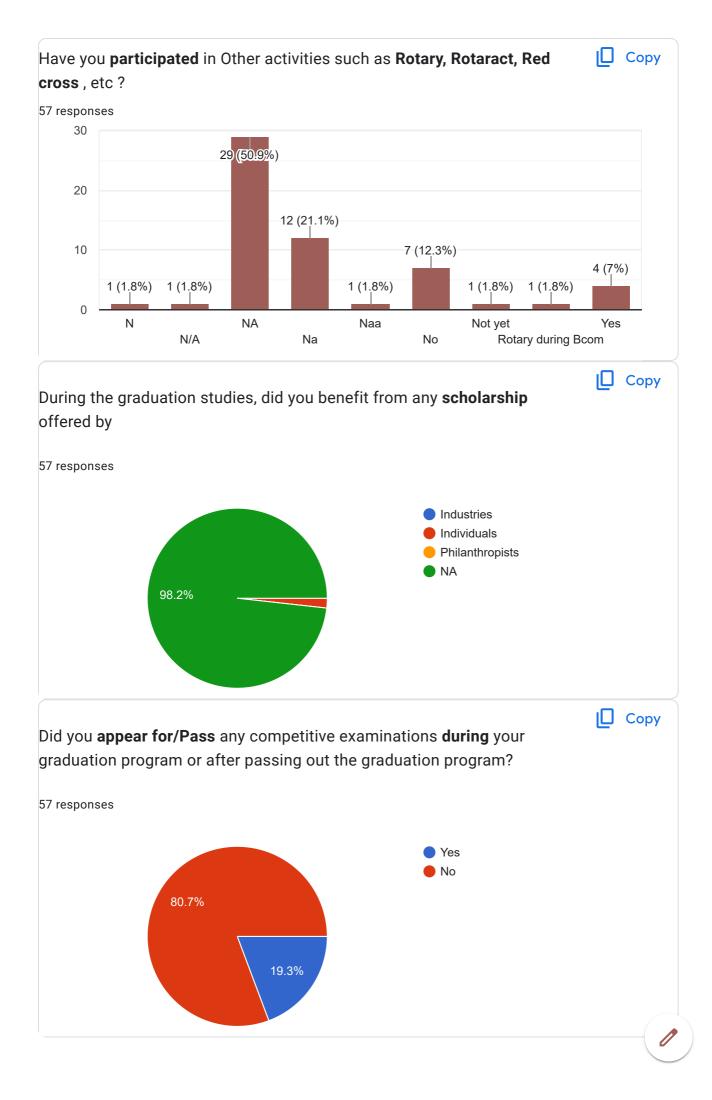

|    |
| Current   | Location (C    | ity)     |          |               |          |          | Cop      | ру |
| 57 respon | ses            |          |          |               |          |          |          |    |
| 60        |                |          |          |               |          |          |          |    |
| 40        |                |          |          | 51<br>(89.5%) |          |          |          |    |
|           |                |          |          |               |          |          |          |    |
| 20        | 1 (1.8%)       | 1 (1.8%) | 1 (1.8%) |               | 1 (1,8%) | 1 (1.8%) | 1 (1.8%) |    |
| 0         | 1 (1.070)      |          |          |               |          |          |          |    |



No responses yet for this question.













| Would you like to highlight any of your personal / professional achievements? |
|-------------------------------------------------------------------------------|
| 57 responses                                                                  |
| ΝΑ                                                                            |
| Na                                                                            |
| No                                                                            |
| Yes                                                                           |
| I Got best performer award from my GM                                         |
| I have represented many national clubs in india                               |
| Employee of the month award received for 3 times in