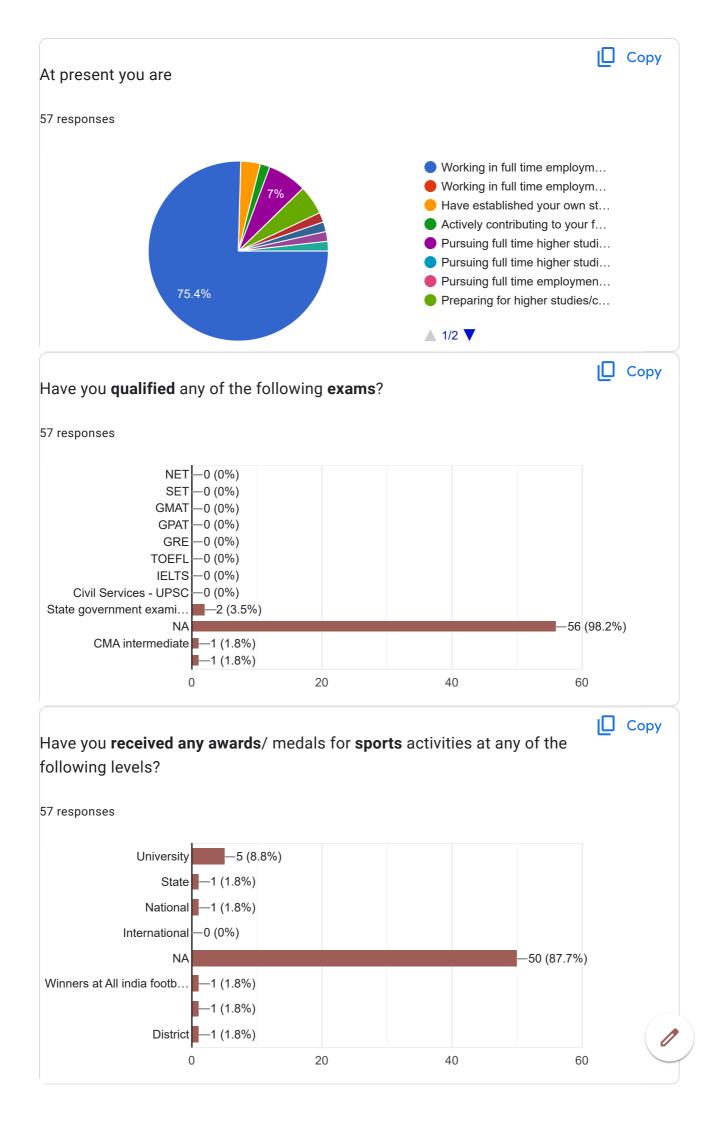

|
| Current   | Location (C    | ity)     |          |               |          |          | Cop      | ру |
| 57 respon | ses            |          |          |               |          |          |          |    |
| 60        |                |          |          |               |          |          |          |    |
| 40        |                |          |          | 51<br>(89.5%) |          |          |          |    |
|           |                |          |          |               |          |          |          |    |
| 20        | 1 (1.8%)       | 1 (1.8%) | 1 (1.8%) |               | 1 (1,8%) | 1 (1.8%) | 1 (1.8%) |    |
| 0         | 1 (1.070)      |          |          |               |          |          |          |    |



No responses yet for this question.













| Would you like to highlight any of your personal / professional achievements? |
|-------------------------------------------------------------------------------|
| 57 responses                                                                  |
| ΝΑ                                                                            |
| Na                                                                            |
| No                                                                            |
| Yes                                                                           |
| I Got best performer award from my GM                                         |
| I have represented many national clubs in india                               |
| Employee of the month award received for 3 times in di