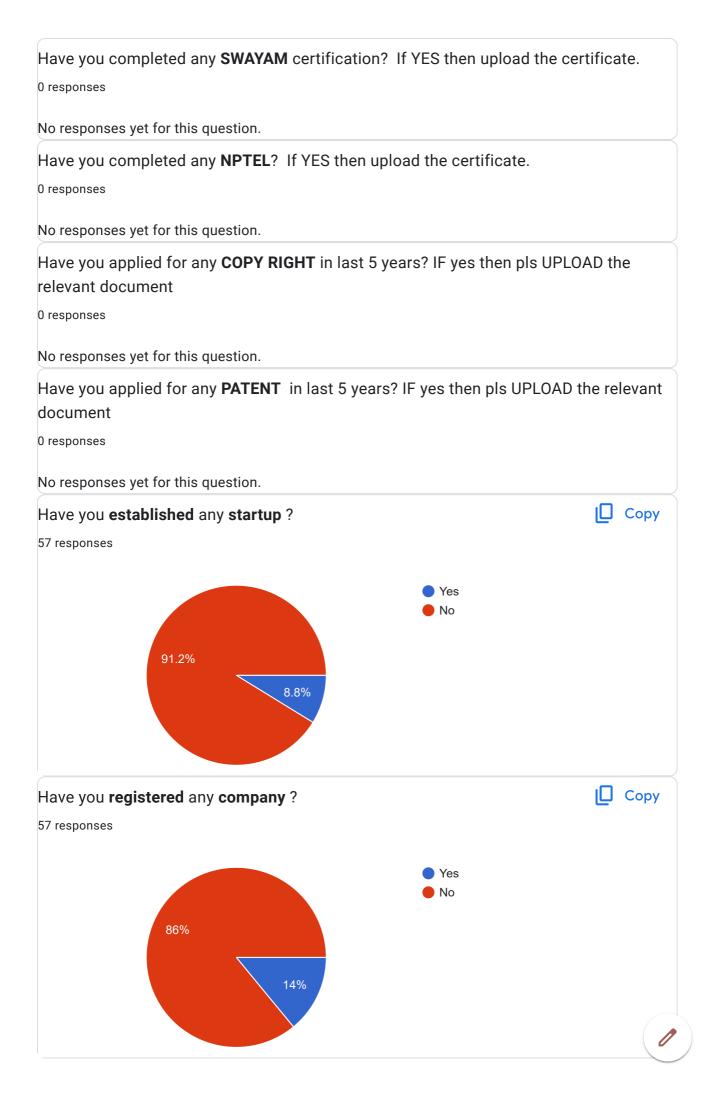

No responses yet for this question.

| Would you like to highlight any of your personal / professional achievements? |
|-------------------------------------------------------------------------------|
| 57 responses                                                                  |
| ΝΑ                                                                            |
| Na                                                                            |
| No                                                                            |
| Yes                                                                           |
| I Got best performer award from my GM                                         |
| I have represented many national clubs in india                               |
| Employee of the month award received for 3 times in different organisation    |
| NO                                                                            |
| В                                                                             |
| Nope                                                                          |
| Νοοοο                                                                         |
| I have experience in IBM as account analyst                                   |
| Life goal                                                                     |
| N/A                                                                           |
| no                                                                            |
| Pursuit Investment Banking Operations Program post Bcom                       |
| None                                                                          |