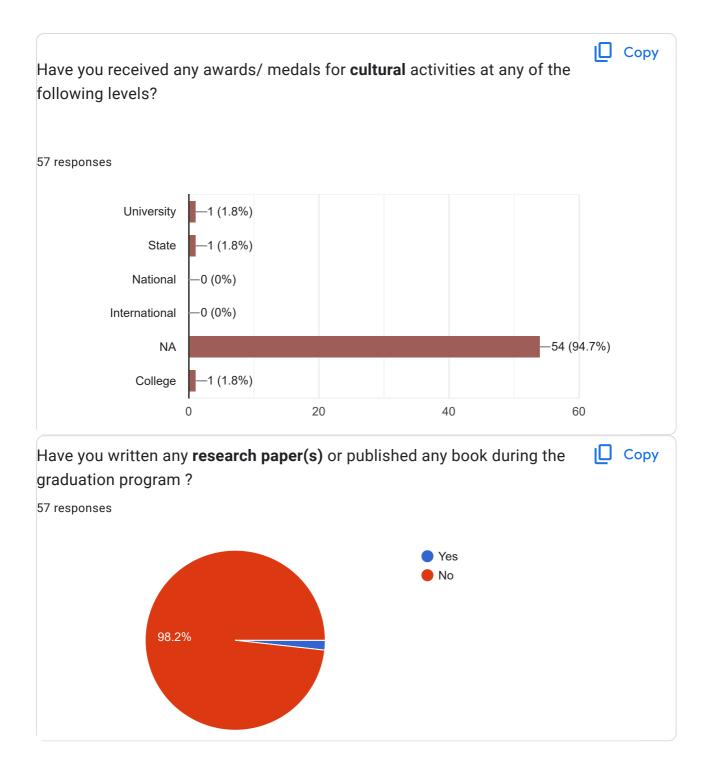

|
| Current   | Location (C    | ity)     |          |               |          |          | Cop      | ру |
| 57 respon | ses            |          |          |               |          |          |          |    |
| 60        |                |          |          |               |          |          |          |    |
| 40        |                |          |          | 51<br>(89.5%) |          |          |          |    |
|           |                |          |          |               |          |          |          |    |
| 20        | 1 (1.8%)       | 1 (1.8%) | 1 (1.8%) |               | 1 (1,8%) | 1 (1.8%) | 1 (1.8%) |    |
| 0         | 1 (1.070)      |          |          |               |          |          |          |    |



No responses yet for this question.













| Would you like to highlight any of your personal / professional achievements? |
|-------------------------------------------------------------------------------|
| 57 responses                                                                  |
| ΝΑ                                                                            |
| Na                                                                            |
| No                                                                            |
| Yes                                                                           |
| I Got best performer award from my GM                                         |
| I have represented many national clubs in india                               |
| Employee of the month award received for 3 times in diff