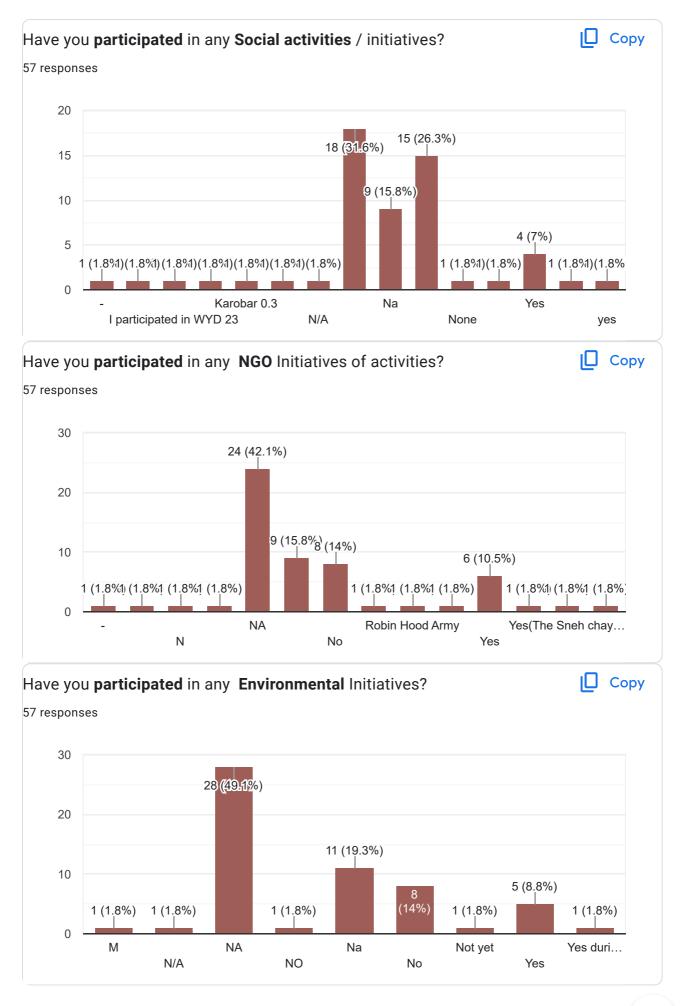

|    |
| Current   | Location (C    | ity)     |          |               |          |          | Cop      | ру |
| 57 respon | ses            |          |          |               |          |          |          |    |
| 60        |                |          |          |               |          |          |          |    |
| 40        |                |          |          | 51<br>(89.5%) |          |          |          |    |
|           |                |          |          |               |          |          |          |    |
| 20        | 1 (1.8%)       | 1 (1.8%) | 1 (1.8%) |               | 1 (1,8%) | 1 (1.8%) | 1 (1.8%) |    |
| 0         | 1 (1.070)      |          |          |               |          |          |          |    |



No responses yet for this question.













| Would you like to highlight any of your personal / professional achievements? |
|-------------------------------------------------------------------------------|
| 57 responses                                                                  |
| ΝΑ                                                                            |
| Na                                                                            |
| No                                                                            |
| Yes                                                                           |
| I Got best performer award from my GM                                         |
| I have represented many national clubs in india                               |
| Employee of the month award received for 3 times i